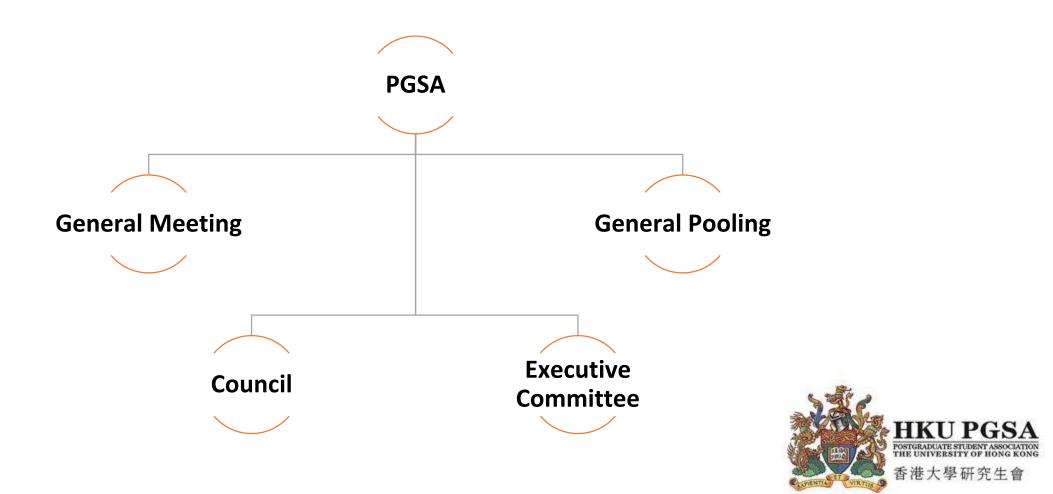

# Introduction to the PGSA

LI Jingxian

President Email: jingxian@hku.hk Tel: 6617 4875





THE UNIVERSITY OF HONG KONG

香港大學研究生會

# Something about PGSA

- Founded in **1993**, oldest registered student association run by the postgraduate students in HKU;
- Independent unit and autonomous body for postgraduate students' benefits and rights;
- Aims to enhance postgraduate life at HKU by encouraging students to take active interest in their *welfare* by participating in various academic, social and professional events;
- Build a strong *community* among the postgraduate students;
- *Lifetime* membership.



# How **PGSA** works?





香港







### 明德 Virtus The ability to manifest virtue

格物 Sapientia The ability to investigate things



致知

The ability to reach toward the knowledge and understanding



### **1. Committees are function units in HKU**



2. Members of each Committee

 Chancellor/ President Dean/Director

**Teacher**s

Student Representatives (PG and UG)



UAO

## Affiliated Society Program (ASP)

#### Affiliated Societies established in session 2017-2018:

Hongson Arts Society Central and Eastern European Society Campus Dinning Society Robotics society FIELDtribe Society

. . . . . . .

. . . . . .

#### Affiliated Societies under preparation in session 2018-2019:

Civil Engineering Graduate Association Vedas Heart and Soul Society Xinjia Society



### Interdisciplinary Research Competition

 Co-o