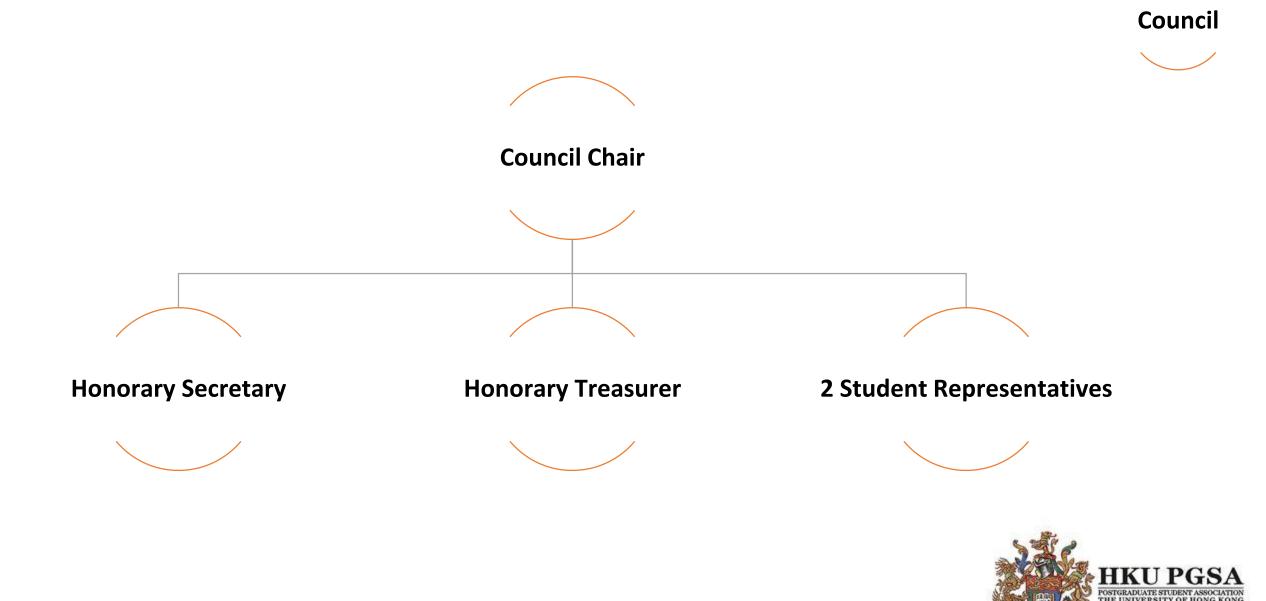

# Introduction to the PGSA

LI Jingxian

President Email: jingxian@hku.hk Tel: 6617 4875





THE UNIVERSITY OF HONG KONG

香港大學研究生會

# Something about PGSA

- Founded in **1993**, oldest registered student association run by the postgraduate students in HKU;
- Independent unit and autonomous body for postgraduate students' benefits and rights;
- Aims to enhance postgraduate life at HKU by encouraging students to take active interest in their *welfare* by participating in various academic, social and professional events;
- Build a strong *community* among the postgraduate students;
- *Lifetime* membership.



# How **PGSA** works?





香港







### 明德 Virtus The ability to manifest virtue

格物 Sapientia The ability to investigate things



致知

The ability to reach toward the knowledge and understanding



### **1. Committees are function units in HKU**



2. Members of each Committee

 Chancellor/ President Dean/Director

**Teacher**s

Student Representatives (PG and UG)



UAO

## Affiliated Society Program (ASP)

#### Affiliated Societies established in session 2017-2018:

Hongson Arts Society Central and Eastern European Society Campus Dinning Society Robotics society FIELDtribe Society

. . . . . . .

. . . . . .

#### Affiliated Societies under preparation in session 2018-2019:

Civil Engineering Graduate Association Vedas Heart and Soul Society Xinjia Society



### Interdisciplinary Research Competition

 Co-org