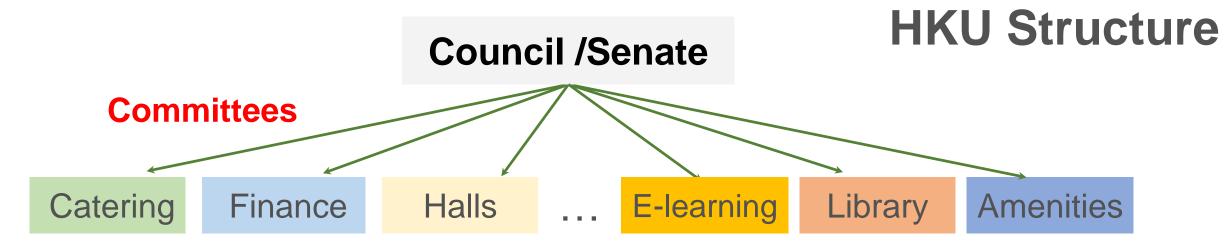

# How **PGSA** works?

香港

### **1. Committees are function units in HKU**

2. Members of each Committee

 Chancellor/ President Dean/Director

**Teacher**s

Student Representatives (PG and UG)

UAO