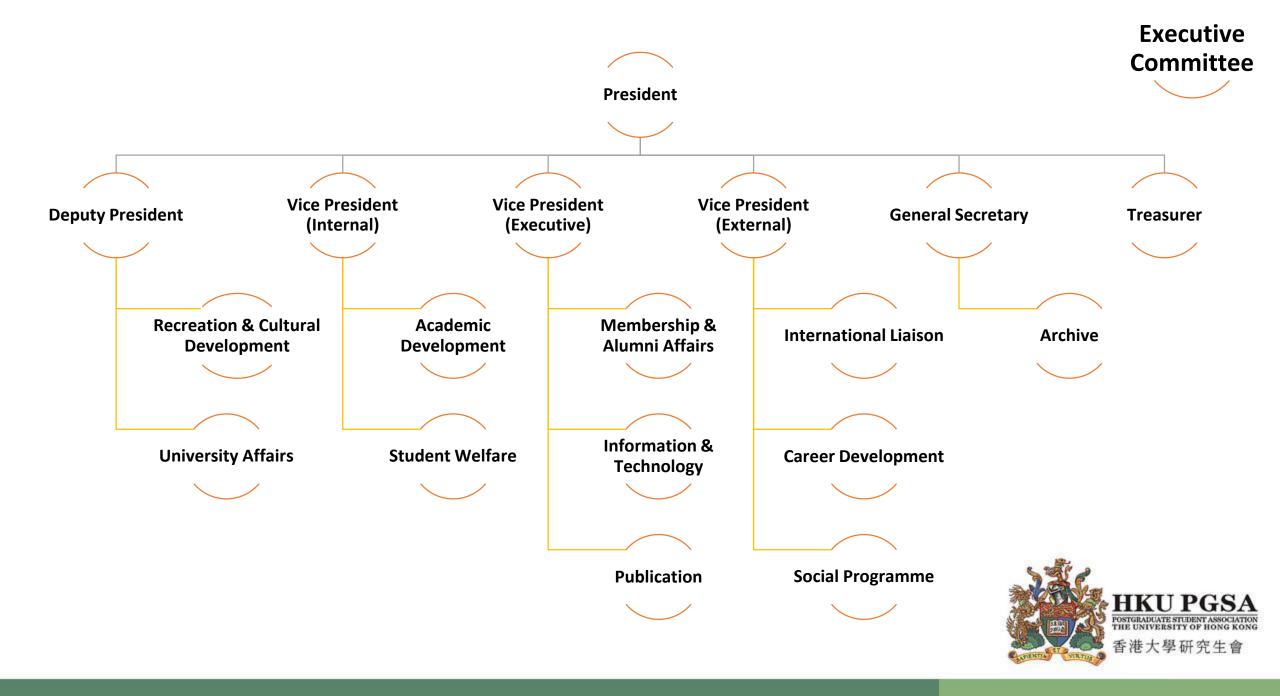

# How **PGSA** works?

香港

### **1. Committees are function units in HKU**

2. Members of each Committee

 Chancellor/ President Dean/Director

**Teacher**s

Student Representatives (PG and UG)

UAO