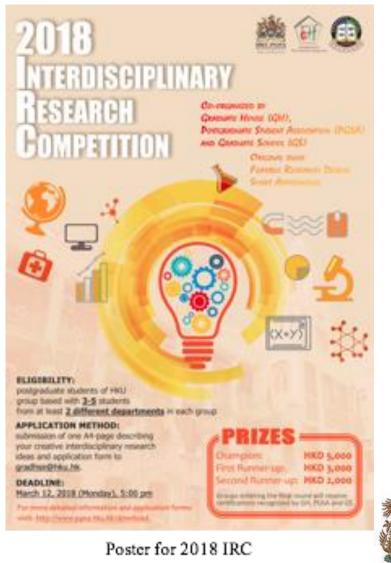

### Interdisciplinary Research Competition

 Co-organized by Graduate House, PGSA and Graduate School;

2 Aiming to promote interdisciplinary research amongst PG students.

3-5 HKU PGs (from at least 2 different departments) form groups to compete. 5-minute presentation with a maximum of five slides.