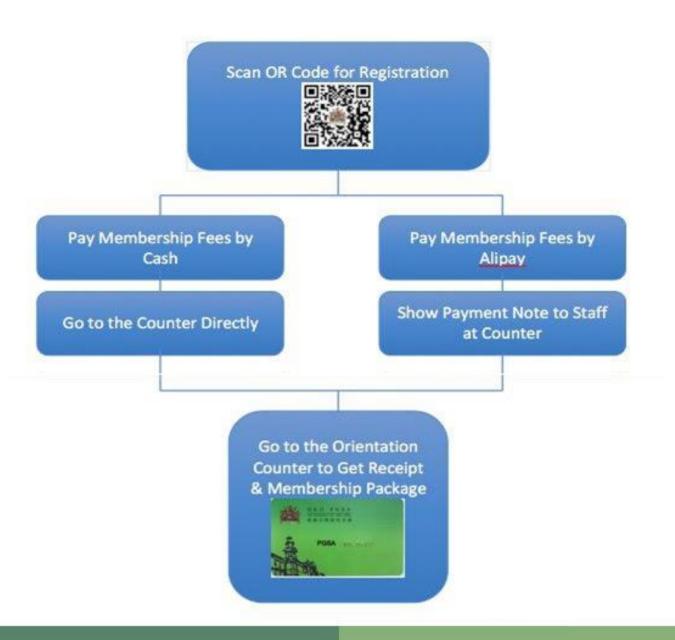

Society Robotics society FIELDtribe Society

. . . . . . .

. . . . . .

#### Affiliated Societies under preparation in session 2018-2019:

Civil Engineering Graduate Association Vedas Heart and Soul Society Xinjia Society



### Interdisciplinary Research Competition

 Co-organized by Graduate House, PGSA and Graduate School;

2 Aiming to promote interdisciplinary research amongst PG students.

3-5 HKU PGs (from at least 2 different departments) form groups to compete. 5-minute presentation with a maximum of five slides.



Group photo for 2018 IRC



#### Academic!

#### Teamwork!

#### Fun!











### What we have done before >>Go Go Mandarin



### What we have done before >> Career Development



# Hong Kong City Bus Tour









How to become a

http://www.pgsa.hku.hk/register



# Thank you!